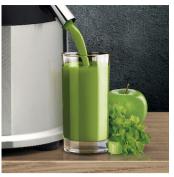

# **Z22** Blender

## It makes any type of smoothies and juices

Zummo's blender is the perfect choice when a high performance and maximum productivity are required for our smoothies. It allows to get a huge number of fruit and vegetable combinations. Designed to obtain the widest range of possibilities for your business.

www.zummocorp.com

## The professional blender that your business deserves

- Fast and easy cleaning in less than 5 minutes
- Magnetic fixing system for filter and disc
- Up to 0.5 gal per minute
- Very quiet encapsulate engine
- Rubber base to absorb any vibration
- 2.95" feeder
- Body made in aluminium and bowl made in inox



Smoothie direct to container

#### **Juice Fit**

Strainer of the filter and toothed disc have been designed to obtain high quality fruit juices as well as offering an optimal performance with vegetables.

## Wash & Go!

Cleaning is fast and easy. Magnetic filter and rest of the components in contact with foodstuffs assembling and disassembling processes are very simple due to no tools are required.

#### **Work better**

This new design and body material makes the blender noiseless, so it guarantees a pleasant ambient for your customers and workers.



Ø75 mm feeder

## **Technical specifications**

 VoltaGe
 220 V - 50 Hz

 Power
 800 W

 Consumption
 275 W

 Rpm
 3000 Rpm

 Weight
 41 lbs.

 Residues capacity
 2.4 gal.

**Dimensions** 11.42"(I) x 17.24"(w) x 20.16"(h)



Easy to remov