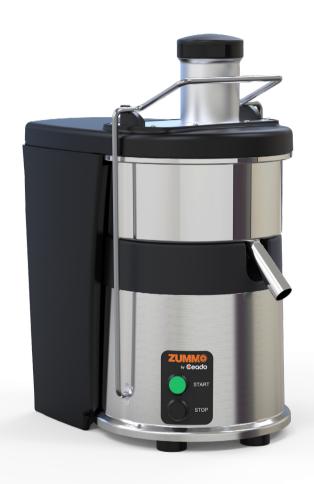

# **Z22** Blender

## The professional blender that your business deserves

- Fast and easy cleaning in less than 5 minutes
- Magnetic fixing system for filter and disc
- Up to 0.5 gal per minute
- Very quiet encapsulate engine
- Rubber base to absorb any vibration
- 2.95" feeder
- Body made in aluminium and bowl made in inox