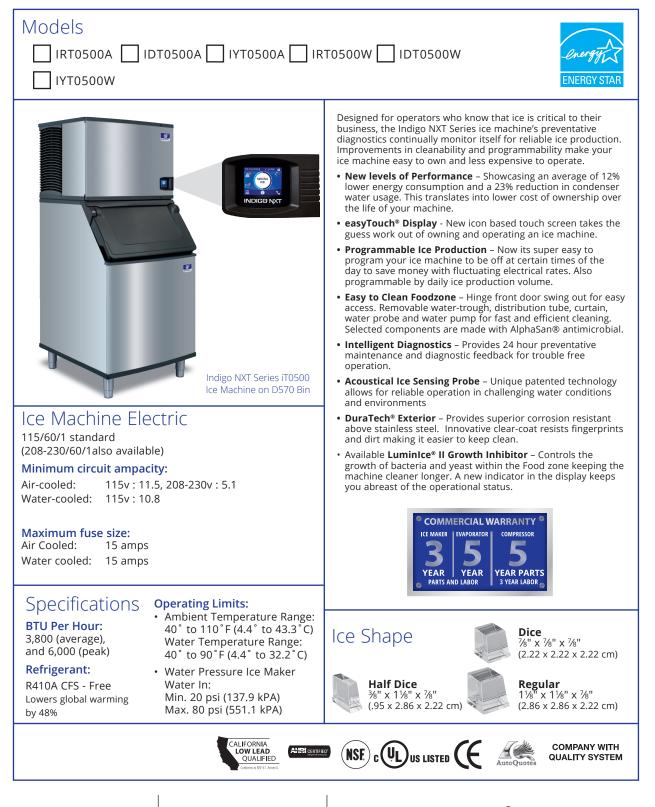

## 

## iT0500 Ice Cube Machine



2110 South 26th Street Manitowoc, WI 54220 Tel: 1.920.682.0161 Fax: 1.920.683.7589

www.manitowocice.com







Order the ice storage bin separate from the ice machine. ★ ENERGY STAR<sup>®</sup> 3.0

Accessories

LuminIce® II Growth Inhibitor reduces yeast and bacteria growth for a cleaner ice machine. External Scoop holder Protect the ice scoop with the NSF approved versatile scoop holder.



Arctic Pure® Water Filters Reduces sediment and chlorine odors for better tasting ice.

iAuCS<sup>®</sup> schedules and performs routine ice machine cleaning automatically.

Welbilt reserves the right to make changes to the design or specifications without prior notice.

2110 South 26th Street Manitowoc, WI 54220 Tel: 1.920.682.0161 Fax: 1.920.683.7589 www.manitowocice.com 6479B 06/19