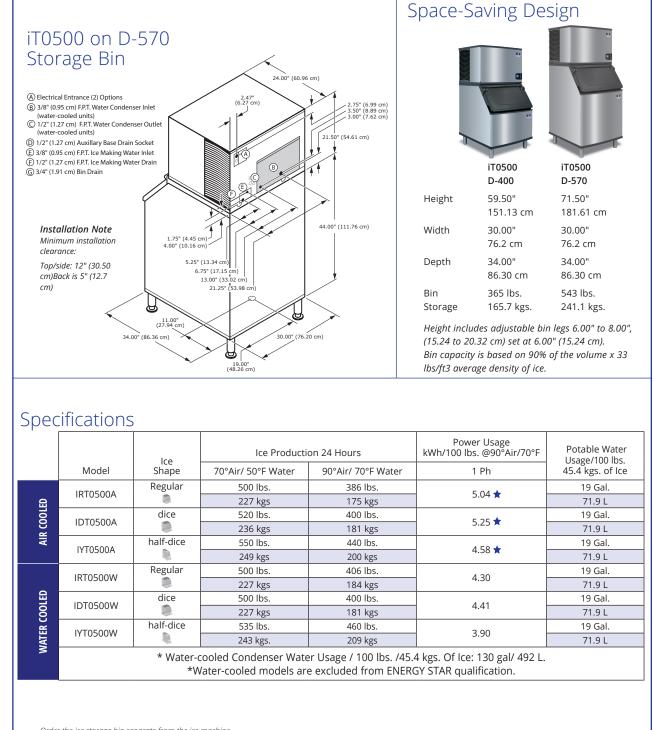

## iT0500 Ice Cube Machine

2110 South 26th Street Manitowoc, WI 54220 Tel: 1.920.682.0161 Fax: 1.920.683.7589

www.manitowocice.com

Order the ice storage bin separate from the ice machine. ★ ENERGY STAR<sup>®</sup> 3.0