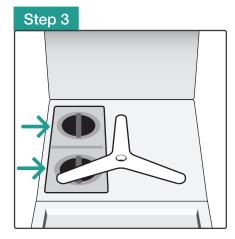

## JET-TECHE 777 START UP DAILY OPERATION

Place the pump filter into the machine.

Place the stainless rack into machine.

(888) 275-4538 ex. 611 WWW.MVPGROUPCORP.COM

2017 JAN 01

Step 2

Place the drain tube into place.