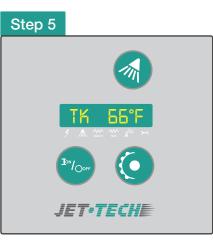

Press ON button to start the machine, it will indicate the filling cycle and water temperature.

Cycle through wash cycle programs. PW1 – Short wash PW2 – Intermediate wash PW3 – Intensive wash

Close the door and then press the button to accept your wash cycle choice and start the wash.

Place the filters into the machine.

Step 6

After the filling and heating is complete, the shower symbol will light.

Once unit is ready, the machine will automatically wash by closing the door.

NOTE: Opening the door during the fill and heat cycle will interrupt the process. It will resume when the door is closed.