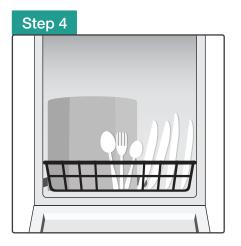

Place the filters into the machine.

Step 6

After the filling and heating is complete, the shower symbol will light.

Once unit is ready, the machine will automatically wash by closing the door.

NOTE: Opening the door during the fill and heat cycle will interrupt the process. It will resume when the door is closed.