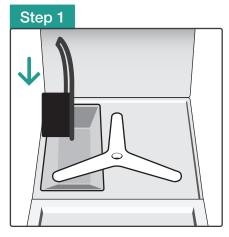

## JET-TECHE 777 START UP DAILY OPERATION

Place the pump filter into the machine.

Place the stainless rack into machine.

(888) 275-4538 ex. 611 WWW.MVPGROUPCORP.COM

2017 JAN 01

Step 2

Place the drain tube into place.