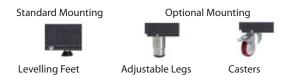

Slide out condensing unit on self-contained units

Digital thermometer

Levelling feet

Scale stand with receptacle

Cutting board

Knife Supprt

Casters add 4-3/8" to height

Stainless steel legs are adjustable from 5-1/8" to 7-5/8"

Tel:

Tel: 786.600.4687 / Toll Free: 844.218.8477 Fax: 786.661.4100 Tel: 514.737.9701 / Toll Free: 888.275.4538 Fax: 514.342.3854 / toll free: 877.453.8832 sales@mvpgroupcorp.com / mvpgroupcorp.com