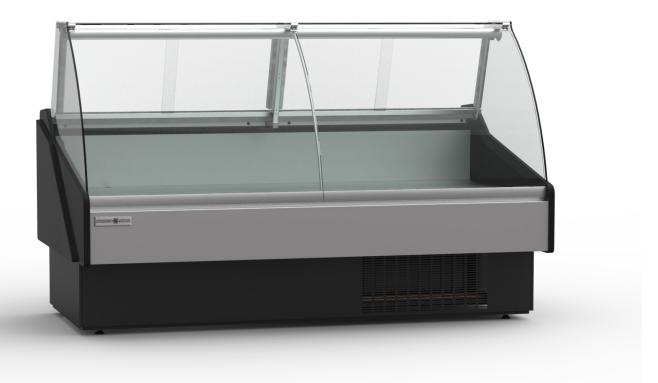

## **CURVED GLASS DELI CASE DESIGNED FOR FRESH MEAT**

CASE HOLDS 33°F TO 40°F • LOW VELOCITY FORCED AIR REFRIGERATION MAINTAINS HIGH HUMIDITY TEMPERED TILT OUT CURVED FRONT GLASS • TEMPERED SIDE GLASS AND REAR SLIDING DOORS CASES CAN BE MULTIPLEXED

#### STANDARD FEATURES

CFC free injected foam insulation

Stainless steel interior

Stainless steel rear work bench

Silver colored PVC coated steel front panel

Black steel kick plate

Foamed polystyrene black end panels

Tempered tilt-foward front glass

Removable rear tempered glass sliding doors

LED lighting in canopy

Temperature and defrost regulated by a digital controller Removable condensate evaporating pan for easy cleaning on self contained units

Slide out condensing unit on self-contained units

Digital thermometer

Levelling feet