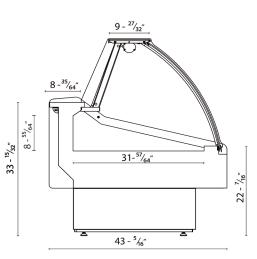

### CURVED GLASS DELI CASE DESIGNED FOR FRESH MEAT

| Model       | Length                                                |                                                                                         |                                                                                                                                                                               | Electrical 115 Volts                                                                                                                                                                                                                                   |                                                                                                                                                                                                                                                                                                        |                                                                                                                                                                                                                                                                                                                                                                       |                                                                                                                                                                                                                                                                                                                                                                                                                               | NEMA                                                                                                                                                                                                                                                                                                                                                                                                                                                                                              | Weight lbs                                                                                                                                                                                                                                                                                                                                                                                                                                                                                                                                                 |                                                                                                                                                                                                                                                                                                                                                                                                                                                                                                                                                                                                                    | Crate Size (inches)                                                                                                                                                                                                                                                                                                                                                                                                                                                                                                                                                                                                                                                |                                                                                                                                                                                                                                                                                                                                                                                                                                                                                                                                                                                                                                                                                                                        |                                                        |
|-------------|-------------------------------------------------------|-----------------------------------------------------------------------------------------|-------------------------------------------------------------------------------------------------------------------------------------------------------------------------------|--------------------------------------------------------------------------------------------------------------------------------------------------------------------------------------------------------------------------------------------------------|--------------------------------------------------------------------------------------------------------------------------------------------------------------------------------------------------------------------------------------------------------------------------------------------------------|-----------------------------------------------------------------------------------------------------------------------------------------------------------------------------------------------------------------------------------------------------------------------------------------------------------------------------------------------------------------------|-------------------------------------------------------------------------------------------------------------------------------------------------------------------------------------------------------------------------------------------------------------------------------------------------------------------------------------------------------------------------------------------------------------------------------|---------------------------------------------------------------------------------------------------------------------------------------------------------------------------------------------------------------------------------------------------------------------------------------------------------------------------------------------------------------------------------------------------------------------------------------------------------------------------------------------------|------------------------------------------------------------------------------------------------------------------------------------------------------------------------------------------------------------------------------------------------------------------------------------------------------------------------------------------------------------------------------------------------------------------------------------------------------------------------------------------------------------------------------------------------------------|--------------------------------------------------------------------------------------------------------------------------------------------------------------------------------------------------------------------------------------------------------------------------------------------------------------------------------------------------------------------------------------------------------------------------------------------------------------------------------------------------------------------------------------------------------------------------------------------------------------------|--------------------------------------------------------------------------------------------------------------------------------------------------------------------------------------------------------------------------------------------------------------------------------------------------------------------------------------------------------------------------------------------------------------------------------------------------------------------------------------------------------------------------------------------------------------------------------------------------------------------------------------------------------------------|------------------------------------------------------------------------------------------------------------------------------------------------------------------------------------------------------------------------------------------------------------------------------------------------------------------------------------------------------------------------------------------------------------------------------------------------------------------------------------------------------------------------------------------------------------------------------------------------------------------------------------------------------------------------------------------------------------------------|--------------------------------------------------------|
| I           | Length<br>(inches)                                    | Front                                                                                   | Compressor                                                                                                                                                                    |                                                                                                                                                                                                                                                        | LIGHTS                                                                                                                                                                                                                                                                                                 | EVAP                                                                                                                                                                                                                                                                                                                                                                  | Total                                                                                                                                                                                                                                                                                                                                                                                                                         | 115 V                                                                                                                                                                                                                                                                                                                                                                                                                                                                                             | No                                                                                                                                                                                                                                                                                                                                                                                                                                                                                                                                                         | With                                                                                                                                                                                                                                                                                                                                                                                                                                                                                                                                                                                                               |                                                                                                                                                                                                                                                                                                                                                                                                                                                                                                                                                                                                                                                                    |                                                                                                                                                                                                                                                                                                                                                                                                                                                                                                                                                                                                                                                                                                                        |                                                        |
|             |                                                       |                                                                                         | H.P                                                                                                                                                                           | F.L.A                                                                                                                                                                                                                                                  | Fans<br>HTRS                                                                                                                                                                                                                                                                                           | PAN                                                                                                                                                                                                                                                                                                                                                                   | Amps                                                                                                                                                                                                                                                                                                                                                                                                                          | Plug                                                                                                                                                                                                                                                                                                                                                                                                                                                                                              | Crate                                                                                                                                                                                                                                                                                                                                                                                                                                                                                                                                                      | Crate                                                                                                                                                                                                                                                                                                                                                                                                                                                                                                                                                                                                              | L″                                                                                                                                                                                                                                                                                                                                                                                                                                                                                                                                                                                                                                                                 | W″                                                                                                                                                                                                                                                                                                                                                                                                                                                                                                                                                                                                                                                                                                                     | H″                                                     |
| (FM-CG-40-S | 40.4                                                  | 12.35                                                                                   | 3/8                                                                                                                                                                           | 8.4                                                                                                                                                                                                                                                    | 0.95                                                                                                                                                                                                                                                                                                   | 3.3                                                                                                                                                                                                                                                                                                                                                                   | 12.68                                                                                                                                                                                                                                                                                                                                                                                                                         | 5-15P                                                                                                                                                                                                                                                                                                                                                                                                                                                                                             | 333                                                                                                                                                                                                                                                                                                                                                                                                                                                                                                                                                        | 494                                                                                                                                                                                                                                                                                                                                                                                                                                                                                                                                                                                                                | 48                                                                                                                                                                                                                                                                                                                                                                                                                                                                                                                                                                                                                                                                 | 44                                                                                                                                                                                                                                                                                                                                                                                                                                                                                                                                                                                                                                                                                                                     | 42                                                     |
| (FM-CG-50-S | 52.2                                                  | 16.27                                                                                   | 1/2                                                                                                                                                                           | 9.6                                                                                                                                                                                                                                                    | 0.96                                                                                                                                                                                                                                                                                                   | 3.3                                                                                                                                                                                                                                                                                                                                                                   | 13.89                                                                                                                                                                                                                                                                                                                                                                                                                         | 5-15P                                                                                                                                                                                                                                                                                                                                                                                                                                                                                             | 377                                                                                                                                                                                                                                                                                                                                                                                                                                                                                                                                                        | 560                                                                                                                                                                                                                                                                                                                                                                                                                                                                                                                                                                                                                | 59                                                                                                                                                                                                                                                                                                                                                                                                                                                                                                                                                                                                                                                                 | 44                                                                                                                                                                                                                                                                                                                                                                                                                                                                                                                                                                                                                                                                                                                     | 42                                                     |
| (FM-CG-60-S | 60                                                    | 18.88                                                                                   | 1/2                                                                                                                                                                           | 9.6                                                                                                                                                                                                                                                    | 1.08                                                                                                                                                                                                                                                                                                   | 3.3                                                                                                                                                                                                                                                                                                                                                                   | 14.01                                                                                                                                                                                                                                                                                                                                                                                                                         | 5-15P                                                                                                                                                                                                                                                                                                                                                                                                                                                                                             | 427                                                                                                                                                                                                                                                                                                                                                                                                                                                                                                                                                        | 626                                                                                                                                                                                                                                                                                                                                                                                                                                                                                                                                                                                                                | 67                                                                                                                                                                                                                                                                                                                                                                                                                                                                                                                                                                                                                                                                 | 44                                                                                                                                                                                                                                                                                                                                                                                                                                                                                                                                                                                                                                                                                                                     | 42                                                     |
| (FM-CG-80-S | 77.5                                                  | 24.70                                                                                   | 5/8                                                                                                                                                                           | 8.9                                                                                                                                                                                                                                                    | 1.68                                                                                                                                                                                                                                                                                                   | 3.3                                                                                                                                                                                                                                                                                                                                                                   | 13.91                                                                                                                                                                                                                                                                                                                                                                                                                         | 5-15P                                                                                                                                                                                                                                                                                                                                                                                                                                                                                             | 531                                                                                                                                                                                                                                                                                                                                                                                                                                                                                                                                                        | 794                                                                                                                                                                                                                                                                                                                                                                                                                                                                                                                                                                                                                | 85                                                                                                                                                                                                                                                                                                                                                                                                                                                                                                                                                                                                                                                                 | 44                                                                                                                                                                                                                                                                                                                                                                                                                                                                                                                                                                                                                                                                                                                     | 42                                                     |
| FM-CG-100-S | 101.2                                                 | 32.54                                                                                   | 3/4                                                                                                                                                                           | 16                                                                                                                                                                                                                                                     | 1.81                                                                                                                                                                                                                                                                                                   | 3.3                                                                                                                                                                                                                                                                                                                                                                   | 21.14                                                                                                                                                                                                                                                                                                                                                                                                                         | N/A                                                                                                                                                                                                                                                                                                                                                                                                                                                                                               | 658                                                                                                                                                                                                                                                                                                                                                                                                                                                                                                                                                        | 937                                                                                                                                                                                                                                                                                                                                                                                                                                                                                                                                                                                                                | 109                                                                                                                                                                                                                                                                                                                                                                                                                                                                                                                                                                                                                                                                | 44                                                                                                                                                                                                                                                                                                                                                                                                                                                                                                                                                                                                                                                                                                                     | 42                                                     |
| FM-CG-120-S | 117                                                   | 37.76                                                                                   | 3/4                                                                                                                                                                           | 16                                                                                                                                                                                                                                                     | 2.06                                                                                                                                                                                                                                                                                                   | 3.3                                                                                                                                                                                                                                                                                                                                                                   | 21.39                                                                                                                                                                                                                                                                                                                                                                                                                         | N/A                                                                                                                                                                                                                                                                                                                                                                                                                                                                                               | 785                                                                                                                                                                                                                                                                                                                                                                                                                                                                                                                                                        | 1160                                                                                                                                                                                                                                                                                                                                                                                                                                                                                                                                                                                                               | 124                                                                                                                                                                                                                                                                                                                                                                                                                                                                                                                                                                                                                                                                | 44                                                                                                                                                                                                                                                                                                                                                                                                                                                                                                                                                                                                                                                                                                                     | 42                                                     |
|             | FM-CG-50-S<br>FM-CG-60-S<br>FM-CG-80-S<br>FM-CG-100-S | FM-CG-40-S 40.4   FM-CG-50-S 52.2   FM-CG-60-S 60   FM-CG-80-S 77.5   FM-CG-100-S 101.2 | FM-CG-40-S     40.4     12.35       FM-CG-50-S     52.2     16.27       FM-CG-60-S     60     18.88       FM-CG-80-S     77.5     24.70       FM-CG-100-S     101.2     32.54 | (inches)     Front     H.P       FM-CG-40-S     40.4     12.35     3/8       FM-CG-50-S     52.2     16.27     1/2       FM-CG-60-S     60     18.88     1/2       FM-CG-80-S     77.5     24.70     5/8       FM-CG-100-S     101.2     32.54     3/4 | (inches)     Front     H.P     F.L.A       FM-CG-40-S     40.4     12.35     3/8     8.4       FM-CG-50-S     52.2     16.27     1/2     9.6       FM-CG-60-S     60     18.88     1/2     9.6       FM-CG-80-S     77.5     24.70     5/8     8.9       M-CG-100-S     101.2     32.54     3/4     16 | (inches)     Front     H.P     F.L.A     Fans<br>HTRS       FM-CG-40-S     40.4     12.35     3/8     8.4     0.95       FM-CG-50-S     52.2     16.27     1/2     9.6     0.96       FM-CG-60-S     60     18.88     1/2     9.6     1.08       FM-CG-80-S     77.5     24.70     5/8     8.9     1.68       FM-CG-100-S     101.2     32.54     3/4     16     1.81 | (inches)     Front     H.P     F.L.A     Fans<br>HTRS     EVAP<br>PAN       FM-CG-40-S     40.4     12.35     3/8     8.4     0.95     3.3       FM-CG-50-S     52.2     16.27     1/2     9.6     0.96     3.3       FM-CG-60-S     60     18.88     1/2     9.6     1.08     3.3       FM-CG-80-S     77.5     24.70     5/8     8.9     1.68     3.3       FM-CG-100-S     101.2     32.54     3/4     16     1.81     3.3 | (inches)     Front     H.P     F.L.A     Fans<br>HTRS     EVAP<br>PAN     Iotal<br>Amps       FM-CG-40-5     40.4     12.35     3/8     8.4     0.95     3.3     12.68       FM-CG-50-S     52.2     16.27     1/2     9.6     0.96     3.3     13.89       FM-CG-60-S     60     18.88     1/2     9.6     1.08     3.3     14.01       FM-CG-80-S     77.5     24.70     5/8     8.9     1.68     3.3     13.91       FM-CG-100-S     101.2     32.54     3/4     16     1.81     3.3     21.14 | (inches)     Front     H.P     F.L.A     Fans<br>HTRS     EVAP<br>PAN     Iotal<br>Amps     Plug       FM-CG-40-5     40.4     12.35     3/8     8.4     0.95     3.3     12.68     5-15P       FM-CG-50-S     52.2     16.27     1/2     9.6     0.96     3.3     13.89     5-15P       FM-CG-60-S     60     18.88     1/2     9.6     1.08     3.3     14.01     5-15P       FM-CG-80-S     77.5     24.70     5/8     8.9     1.68     3.3     13.91     5-15P       FM-CG-100-S     101.2     32.54     3/4     16     1.81     3.3     21.14     N/A | (inches)     Front     H.P     F.L.A     Fans<br>HTRS     EVAP<br>PAN     Iotal<br>Amps     Plug     No<br>Crate       FM-CG-40-S     40.4     12.35     3/8     8.4     0.95     3.3     12.68     5-15P     333       FM-CG-50-S     52.2     16.27     1/2     9.6     0.96     3.3     13.89     5-15P     377       FM-CG-60-S     60     18.88     1/2     9.6     1.08     3.3     14.01     5-15P     427       FM-CG-80-S     77.5     24.70     5/8     8.9     1.68     3.3     13.91     5-15P     531       FM-CG-100-S     101.2     32.54     3/4     16     1.81     3.3     21.14     N/A     658 | (inches)     Front     H.P     F.L.A     Fans<br>HTRS     EVAP<br>PAN     Iotal<br>Amps     Plug     No     With<br>Crate       FM-CG-40-5     40.4     12.35     3/8     8.4     0.95     3.3     12.68     5-15P     333     494       FM-CG-50-S     52.2     16.27     1/2     9.6     0.96     3.3     13.89     5-15P     377     560       FM-CG-60-S     60     18.88     1/2     9.6     1.08     3.3     14.01     5-15P     427     626       FM-CG-80-S     77.5     24.70     5/8     8.9     1.68     3.3     13.91     5-15P     531     794       M-CG-100-S     101.2     32.54     3/4     16     1.81     3.3     21.14     N/A     658     937 | (inches)     Front     H.P     F.L.A     Fans<br>HTRS     EVAP<br>PAN     Iotal<br>Amps     Plug     No<br>Crate     With<br>Crate     L"       FM-CG-40-S     40.4     12.35     3/8     8.4     0.95     3.3     12.68     5-15P     333     494     48       FM-CG-50-S     52.2     16.27     1/2     9.6     0.96     3.3     13.89     5-15P     337     560     59       FM-CG-60-S     60     18.88     1/2     9.6     1.08     3.3     14.01     5-15P     427     626     67       FM-CG-80-S     77.5     24.70     5/8     8.9     1.68     3.3     13.91     5-15P     531     794     85       M-CG-100-S     101.2     32.54     3/4     16     1.81     3.3     21.14     N/A     658     937     109 | $\begin{array}{c c c c c c c c c c c c c c c c c c c $ |

#### NOTE

49 -<sup>13</sup>/<sub>32</sub>"

These are engineered to operate in locations not cases exceeding  $75^\circ F$  and 55% R.H. These cases are designed to operate using R404a refrigerant. Alternate refrigerants available by special order. O.A. length includes (2) ends at 1-1/2" each. Ventilation grills at front and back cannot be blocked. B.T.U.'s are calculated at 14°F 90°F (evaporator) and (ambient). Remote cases are provided with an expansion valve and a liquid solenoid for pump down cycle. On remote cases, if no floor drain is provided, a condensate evaporating pan must be ordered and 3.3 amps added to the amp load. Remote cases must be hard wired - no plugs.