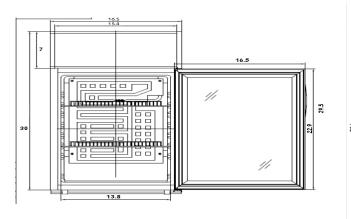

-----------------------------------|--------------|--------------------|
| C-02RM | 1     | 2                 | 2       |     | 0.7  | 115/60/1 | 0.85                               | Nema<br>5-15P | +33° F (~)<br>+41° F | 16.5" x 18.1"<br>x 31"               | 12.8" x 13.8" x<br>20.3"            | 18" x 19.5"<br>x 35"                  | 48.5<br>lbs. | 55 lbs.            |
| C-04RM | 1     | 4                 | 3       |     | 0.9  | 115/60/1 | 1.2                                | Nema<br>5-15P | +33° F (~)<br>+41° F | 18.9" x 18.1"<br>x 33.5"             | 20.9" x 15.9" x<br>17.3"            | 20.5" x 19.5"<br>x 37.5"              | 68 lbs.      | 74 lbs.            |

NOTE: MIGALI® RESERVES THE RIGHT TO CHANGE SPECIFICATIONS WITHOUT NOTICE







## **DIMENSIONAL DRAWINGS**

**C-02RM** 





## **C-04RM**

C-02RM SIDE VIEW



C-04RM SIDE VIEW





**MIGALI® REMAINS AN AMERICAN FAMILY COMPANY SINCE 1955**