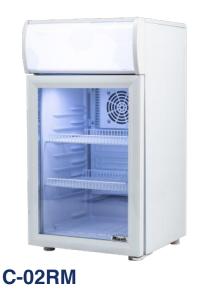

**COMPETITOR SERIES®** 

| PROJECT: |
|----------|
|----------|

LOCATION: \_

ITEM#: \_

QUANTITY: \_

**C-04RM** 

## COUNTER-TOP / UNDER-COUNTER HINGED GLASS DOOR REFRIGERATORS

- Beautiful ergonomic construction
- · White powder coated steel exterior and interior
- · Forced air refrigeration system
- · Electro-mechanical thermostat
- Recessed door handles
- LED interior lighting
- · Bright lighted top display sign
- · Low-E, Dual pane glass

- · Heavy duty ABS extruded door frame
- · Pre-installed shelves and leveling feet
- · Whisper quiet operation
- Migali
  Protection Plan: 1 Year Parts & Labor Warranty, 5 Years Compressor Warranty

| MODEL  | DOORS | CAPACITY<br>CU/FT | SHELVES | H/P | AMPS | VOLTAGE  | ENERGY<br>CONSUMPTION<br>KWH/24 HR | PLUG<br>TYPE  | TEMP<br>RANGE        | EXTERIOR<br>DIMENSIONS<br>W X D X H* | INSIDE<br>DIMENSIONS<br>W X D X H** | PACKAGED<br>DIMENSIONS<br>W X D X H** | WEIGHT       | PACKAGED<br>WEIGHT |
|--------|-------|-------------------|---------|-----|------|----------|------------------------------------|---------------|----------------------|--------------------------------------|-------------------------------------|---------------------------------------|--------------|--------------------|
| C-02RM | 1     | 2                 | 2       |     | 0.7  | 115/60/1 | 0.85                               | Nema<br>5-15P | +33° F (~)<br>+41° F | 16.5" x 18.1"<br>x 31"               | 12.8" x 13.8" x<br>20.3"            | 18" x 19.5"<br>x 35"                  | 48.5<br>lbs. | 55 lbs.            |
| C-04RM | 1     | 4                 | 3       |     | 0.9  | 115/60/1 | 1.2                                | Nema<br>5-15P | +33° F (~)<br>+41° F | 18.9" x 18.1"<br>x 33.5"             | 20.9" x 15.9" x<br>17.3"            | 20.5" x 19.5"<br>x 37.5"              | 68 lbs.      | 74 lbs.            |