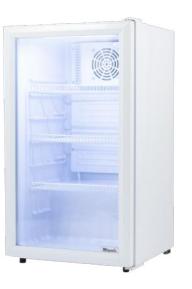

## COUNTER-TOP / UNDER-COUNTER HINGED GLASS DOOR REFRIGERATORS

- Beautiful ergonomic construction
- · White powder coated steel exterior and interior
- · Forced air refrigeration system
- · Electro-mechanical thermostat
- Recessed door handles
- LED interior lighting
- · Bright lighted top display sign
- · Low-E, Dual pane glass

- · Heavy duty ABS extruded door frame
- · Pre-installed shelves and leveling feet
- · Whisper quiet operation
- Migali
  Protection Plan: 1 Year Parts & Labor Warranty, 5 Years Compressor Warranty

| MODEL  | DOORS | CAPACITY<br>CU/FT | SHELVES | H/P | AMPS | VOLTAGE  | ENERGY<br>CONSUMPTION<br>KWH/24 HR | PLUG<br>TYPE  | TEMP<br>RANGE        | EXTERIOR<br>DIMENSIONS<br>W X D X H* | INSIDE<br>DIMENSIONS<br>W X D X H** | PACKAGED<br>DIMENSIONS<br>W X D X H** | WEIGHT       | PACKAGED<br>WEIGHT |
|--------|-------|-------------------|---------|-----|------|----------|------------------------------------|---------------|----------------------|--------------------------------------|-------------------------------------|---------------------------------------|--------------|--------------------|
| C-02RM | 1     | 2                 | 2       |     | 0.7  | 115/60/1 | 0.85                               | Nema<br>5-15P | +33° F (~)<br>+41° F | 16.5" x 18.1"<br>x 31"               | 12.8" x 13.8" x<br>20.3"            | 18" x 19.5"<br>x 35"                  | 48.5<br>lbs. | 55 lbs.            |
| C-04RM | 1     | 4                 | 3       |     | 0.9  | 115/60/1 | 1.2                                | Nema<br>5-15P | +33° F (~)<br>+41° F | 18.9" x 18.1"<br>x 33.5"             | 20.9" x 15.9" x<br>17.3"            | 20.5" x 19.5"<br>x 37.5"              | 68 lbs.      | 74 lbs.            |