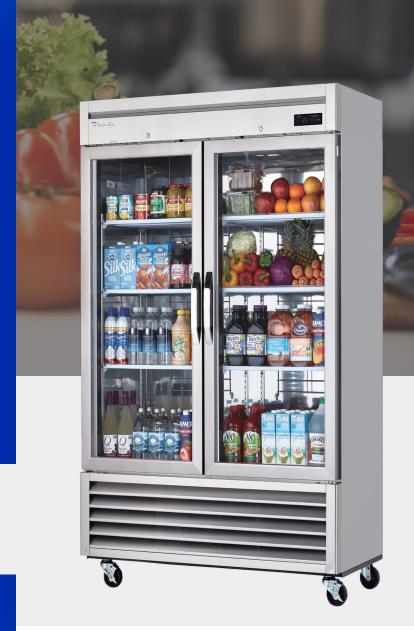

# BLUENIX

**MODEL BSR49GP-HC** 

# GLASS DOOR REACH-IN PROOFER

Sleek and durable cooling solution for your food and beverages.

### Stainless steel cabinet construction

Stainless steel interior and exterior (galvanized steel back & bottom).

### Cabinet construction

- Cyclopentane Insulation Contains no hydro-fluorocarbons (HFCs) and is environmentally friendly.
- Epoxy coated wire shelves with adjustable shelving height.
- 4 shelves per compartment.
- Four 4" Diameter swivel casters with front brakes standard.
- Desinged to accept full size roll-in racks for bun sheet pan 18"L x 26"D

### Doors

- · Self-closing doors (doors close at 90° or less)
- Automatic hold open door feature at 110°.
- Durable door gasket with easy replacement.
- Lifetime guaranteed heavy duty all metal door handles. (Ni-Cr Plated)
- Door designed to open easily.
- Doors built with pressure and with pressure relievers to eliminate vacuum pressure.
- · Standard door locks.