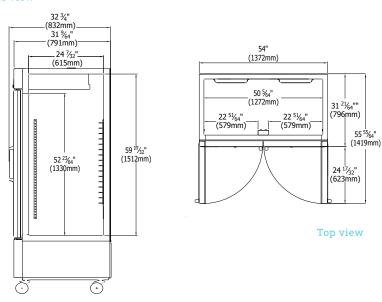

Insulation Contains no hydro-fluorocarbons (HFCs) and is environmentally friendly.
- Epoxy coated wire shelves with adjustable shelving height.
- 4 shelves per compartment.
- Four 4" Diameter swivel casters with front brakes standard.
- Desinged to accept full size roll-in racks for bun sheet pan 18"L x 26"D

### Refrigeration

- Self-contained system, bottom mounted compressor.
   Electrodeposition coated evaporator increases performance by maintaining the heat transfer rates over the life of the evaporator and reducing potential corrosion.
- Bottom mounted condensation pan.
- Designed to prevent water overflow and increase ventilation.
- Innovative hot gas frame heating system reduces condensation and increases energy.

# Front view 77 %" 82 %" (1978mm) (2105mm)

### Side view

(127mm)



### **MODEL BSR49GP-HC**

**GLASS DOOR REACH-IN PROOFER** 



### Doors

- · Self-closing doors (doors close at 90° or less)
- Automatic hold open door feature at 110°.
- Durable door gasket with easy replacement.
- Lifetime guaranteed heavy duty all metal door handles. (Ni-Cr Plated)
- Door designed to open easily.
- Doors built with pressure and with pressure relievers to eliminate vacuum pressure.
- · Standard door locks.

### **Design & Features**

- Self-diagnostic digital temperature control & monitor system.
- Digital display allows for easy monitoring.
- Digital controls include manual defrost for easy maintenance.
- Rounded corner design gives a stylish appearance and reduces chances of injury.

## Optional Features & Accessories

- 2.5" diameter casters available
- 6" adjustabl