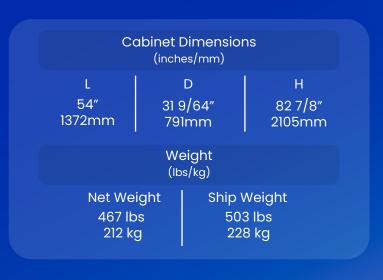

## Optional Features & Accessories

- 2.5" diameter casters available
- 6" adjustable legs available
- · Additional shelves are available.

| Doors                | 2                                                              |
|----------------------|----------------------------------------------------------------|
| Capacity<br>Cu.Ft.   | 49                                                             |
| Shelves              | 8                                                              |
| Refrigerant          | R-290                                                          |
| Temperature<br>Range | 56°F ~ 59°F                                                    |
| Easy<br>Maintenance  | Sliding<br>Condensing Unit                                     |
| Connection           | 9.8 ft long (3m) flexible three<br>wire cord with modeled plug |
| Lighting             | LED Interior lighting                                          |
| HP                   | 1/2                                                            |
| Voltage              | 115V/60Hz                                                      |
| Amps                 | 5.6                                                            |
| NEMA Config.         | NEMA 5-15                                                      |