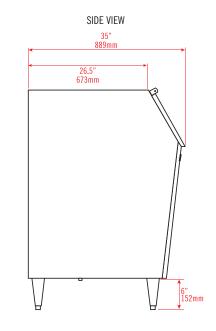

\*BIN Series bins will accomodate any similarly sized ice machine from any manufacturer

BIN650

| MODEL  | EXTERNAL<br>Dimensions                       | MAXIMUM ICE STORAGE<br>Capacity | AHRI CAPACITY    | SHIPPING WEIGHT | DRIAN LINE<br>Connection |
|--------|----------------------------------------------|---------------------------------|------------------|-----------------|--------------------------|
| BIN650 | 42" x 35" x 41"<br>(1067 x 889 x 1041 mm)    | 660 lbs (181 kg)                | 528 lbs (239 kg) | 160 lbs (73 kg) | 3/4"                     |
| BIN950 | 48" x 31.75" x 50"<br>(1220 x 806 x 1270 mm) | 950 lbs (431 kg)                | 760 lbs (345 kg) | 210 lbs (95 kg) | 3/4"                     |