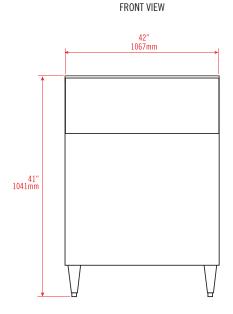

\*BIN Series bins will accomodate any similarly sized ice machine from any manufacturer

BIN650

| MODEL  | EXTERNAL<br>Dimensions                       | MAXIMUM ICE STORAGE<br>Capacity | AHRI CAPACITY    | SHIPPING WEIGHT | DRIAN LINE<br>Connection |
|--------|----------------------------------------------|---------------------------------|------------------|-----------------|--------------------------|
| BIN650 | 42" x 35" x 41"<br>(1067 x 889 x 1041 mm)    | 660 lbs (181 kg)                | 528 lbs (239 kg) | 160 lbs (73 kg) | 3/4"                     |
| BIN950 | 48" x 31.75" x 50"<br>(1220 x 806 x 1270 mm) | 950 lbs (431 kg)                | 760 lbs (345 kg) | 210 lbs (95 kg) | 3/4"                     |