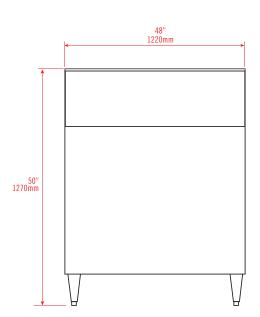

\*BIN Series bins will accomodate any similarly sized ice machine from any manufacturer

BIN650

| MODEL  | EXTERNAL<br>Dimensions                       | MAXIMUM ICE STORAGE<br>Capacity | AHRI CAPACITY    | SHIPPING WEIGHT | DRIAN LINE<br>Connection |
|--------|----------------------------------------------|---------------------------------|------------------|-----------------|--------------------------|
| BIN650 | 42" x 35" x 41"<br>(1067 x 889 x 1041 mm)    | 660 lbs (181 kg)                | 528 lbs (239 kg) | 160 lbs (73 kg) | 3/4"                     |
| BIN950 | 48" x 31.75" x 50"<br>(1220 x 806 x 1270 mm) | 950 lbs (431 kg)                | 760 lbs (345 kg) | 210 lbs (95 kg) | 3/4"                     |