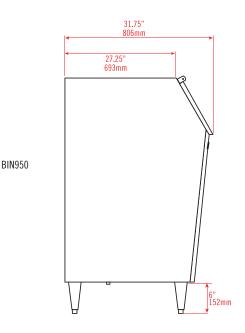

\*BIN Series bins will accomodate any similarly sized ice machine from any manufacturer

BIN650

| MODEL  | EXTERNAL<br>Dimensions                       | MAXIMUM ICE STORAGE<br>Capacity | AHRI CAPACITY    | SHIPPING WEIGHT | DRIAN LINE<br>Connection |
|--------|----------------------------------------------|---------------------------------|------------------|-----------------|--------------------------|
| BIN650 | 42" x 35" x 41"<br>(1067 x 889 x 1041 mm)    | 660 lbs (181 kg)                | 528 lbs (239 kg) | 160 lbs (73 kg) | 3/4"                     |
| BIN950 | 48" x 31.75" x 50"<br>(1220 x 806 x 1270 mm) | 950 lbs (431 kg)                | 760 lbs (345 kg) | 210 lbs (95 kg) | 3/4"                     |