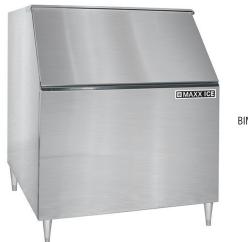

# **ICE STORAGE BINS**

**MODEL:** 

BIN650

BIN950

BIN650

\*BIN Series bins will accomodate any similarly sized ice machine from any manufacturer

BIN650

| MODEL  | EXTERNAL<br>Dimensions                       | MAXIMUM ICE STORAGE<br>Capacity | AHRI CAPACITY    | SHIPPING WEIGHT | DRIAN LINE<br>Connection |
|--------|----------------------------------------------|---------------------------------|------------------|-----------------|--------------------------|
| BIN650 | 42" x 35" x 41"<br>(1067 x 889 x 1041 mm)    | 660 lbs (181 kg)                | 528 lbs (239 kg) | 160 lbs (73 kg) | 3/4"                     |
| BIN950 | 48" x 31.75" x 50"<br>(1220 x 806 x 1270 mm) | 950 lbs (431 kg)                | 760 lbs (345 kg) | 210 lbs (95 kg) | 3/4"                     |