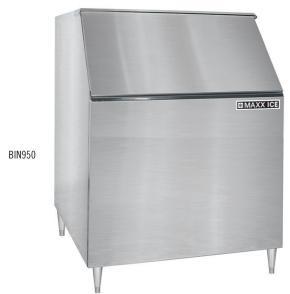

# **ICE STORAGE BINS**

**MODEL:** 

BIN650

BIN950

BIN650

\*BIN Series bins will accomodate any similarly sized ice machine from any manufacturer

BIN650

| MODEL  | EXTERNAL<br>Dimensions                       | MAXIMUM ICE STORAGE<br>Capacity | AHRI CAPACITY    | SHIPPING WEIGHT | DRIAN LINE<br>Connection |
|--------|----------------------------------------------|---------------------------------|------------------|-----------------|--------------------------|
| BIN650 | 42" x 35" x 41"<br>(1067 x 889 x 1041 mm)    | 660 lbs (181 kg)                | 528 lbs (239 kg) | 160 lbs (73 kg) | 3/4"                     |
| BIN950 | 48" x 31.75" x 50"<br>(1220 x 806 x 1270 mm) | 950 lbs (431 kg)                | 760 lbs (345 kg) | 210 lbs (95 kg) | 3/4"                     |