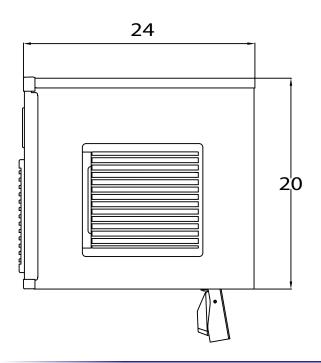

### **Operating Limits**

Top view

Ambient Temp Range: 45 - 100° F

Water Temp Range: 45 - 90° F

Water Pressure: 30 - 100 PSIG

Voltage Range: 100 - 130V

BLUE AIR has right to change specifications without further notice.