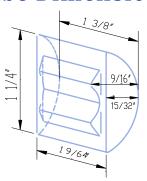

#### **Cube Dimensions**

Approximate Size in inches, image not to scale.

Front view

Side view