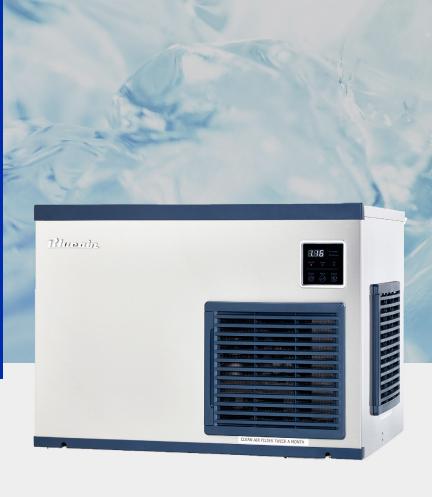

# *Blueain by*

**MODEL BLMI-500AD** 

## MODULAR

Perfectly Crafted Cubes Every Time, Keeping Your Beverages and Events Cool and Refreshing.

#### Produces up to 530 lbs of ice daily

Units produce individual crescent ice cubes.

#### **Durable stainless steel** cabinet and evaporator

with removable air filter.

#### **Digital Self Diagnostic System**

Power switch is accessible without panel removal

#### Service

- Panels easily removed and all components accessible for service.
- Removable/cleanable air filters.
- Allow 6" (15cm) clearance at rear, sides, and top for proper air circulation and ease of maintenance/service.