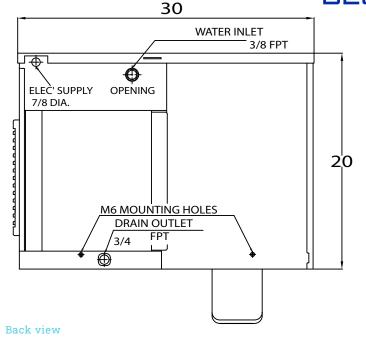

#### Plumbing

- Icemaker Water Supply Line: Minimum 3/8" Nominal DI Copper Water Tubing or Equivalent
- Icemaker Drain Line: Minimum 3/4" Nominal ID Hard Pipe or Equivalent

### **Operating Limits**

Top view

Ambient Temp Range: 45 - 100° F

Water Temp Range: 45 - 90° F

Water Pressure: 30 - 100 PSIG

Voltage Range: 100 - 130V

BLUE AIR has right to change specifications without further notice.