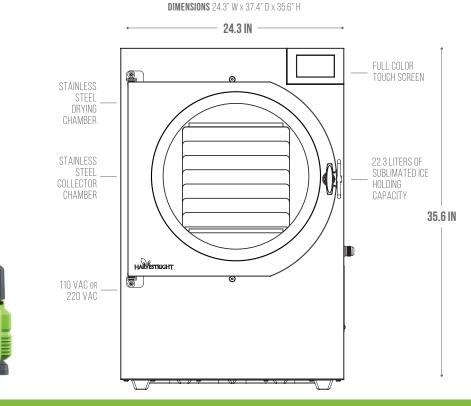

#### **DIMENSIONS**

Overall Dimension Actual: 24.3" W x 37.4" D x 35.6" H (Dimensions without door and vacuum fitting: 23.25" W x 33.7" D x 35.6" H) Tray dimensions: 10.9" W x 29.5" D x 0.75" H

#### **POWER**

110 volt outlet (NEMA 5-20). A dedicated 20 amp circuit is required.