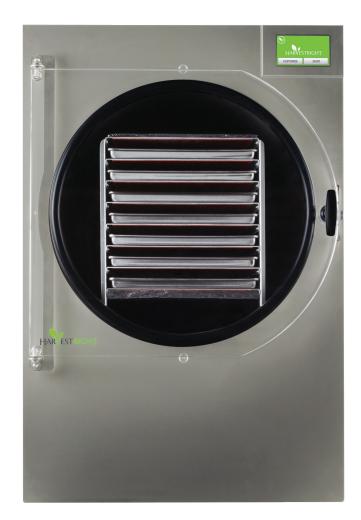

# HOME FREEZE DRYER

# X-LARGE

# **OVERVIEW**

Patented technology preserves the taste, nutrition, and texture of nearly any food for up to 25 years. Perfect for freeze drying fruits, vegetables, meats, dairy products, meals, desserts, and more.

#### **FEATURES**

The X-Large is double the food capacity of our large freeze dryer. Freeze dry 5,500 pounds of fresh food per year (35-45 pounds per batch). In a year's time, you can easily freeze dry 1,400 gallons of food. Easy to use. Just press start and the freeze dryer will beep when finished.