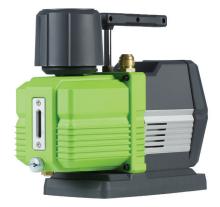

### **XL PREMIER VACUUM PUMP & OIL FILTER**

The freeze dryer itself requires little to no maintenance. However, all freeze dryers come with a high quality vacuum pump, which requires some maintenance, mainly adding and draining oil. There are approximately 3 cups of oil in a vacuum pump that need to be changed after about 20 batches to keep the freeze dryer running efficiently. This is a simple process, and requires little effort.

Each freeze dryer also includes a stand-alone oil filter. The filter cleans the oil and allows you to keep reusing your oil as if it were new. Using filtered oil in each batch is a great way to save money and be more eco-friendly, while also helping your vacuum pump perform as efficiently as possible.

#### **SPECS**

- Oil: Harvest Right Oil, Robinair Premium High Vacuum Pump Oil or JB Industries Black Gold Vacuum Pump Oil Only
- Motor: 1/2 HP
- Energy Efficient
- Voltage: Standard, 115v, 60Hz
- Intake Port: 1 1/16 JIC flare
- Dimensions: 16.3" x 6" x 12.1"
- Weight: 33lbs