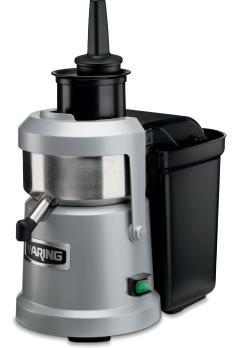

#### **MAIN FEATURES**

- Heavy-duty centrifugal juice extractor with continuous pulp ejection
- 1.2 HP brushless induction motor
- 3,600 RPM
- 3.15-inch feed-chute opening can fit whole apples and hold a large capacity of fruits and vegetables, reducing prep time for operators
- Large 12-guart pulp container allows for continuous operation
- Ergonomic food pusher for easier grip while juicing
- Stainless steel filter basket and shredder disc expertly designed to optimize yield and save operators money while producing less waste
- Powder-coated die-cast metal housing
- Juicing spout height accommodates a 48 oz. blender jar
- Rotating, no-drip spigot reduces mess
- Safety interlock features
- On/Off switch guard helps to keep switch clean and functioning properly
- Includes cleaning brush
- Purchase the optional continuous pulp chute for all-day juicing and less emptying of the pulp container
- Built for use in smoothie shops, bars, cafés, restaurants, hotels, and health-care establishments
- Limited two-year motor warranty, one-year parts and labor warranty

#### **SALES FEATURES**

Add fresh juice to your menu easily and efficiently with the Waring<sup>®</sup> Commercial Pulp Eject Juice Extractor. The brushless induction motor gives it the power to quickly and thoroughly juice fruits and vegetables for smoothies and nutritious juices. Designed for continuous use, the machine is perfect for shops that serve fresh juice all day. Compact size and quiet operation make this unit ideal for front-of-house use.