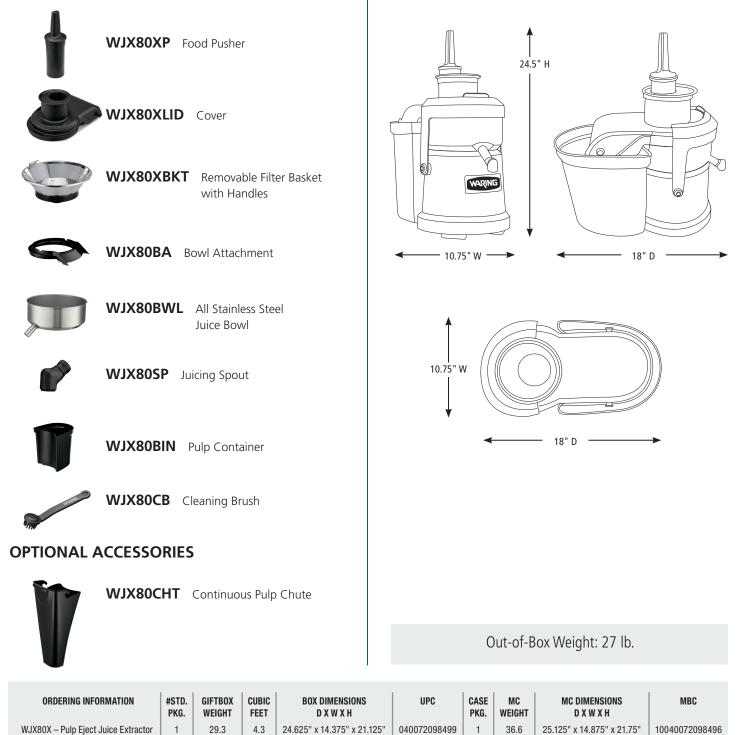

#### **INCLUDED PARTS & ACCESSORIES**

©2022 Waring Commercial 314 Ella T. Grasso Avenue, Torrington, CT 06790 Tel. 800-492-7464 • Fax 860-496-9008

waringcommercialproducts.com